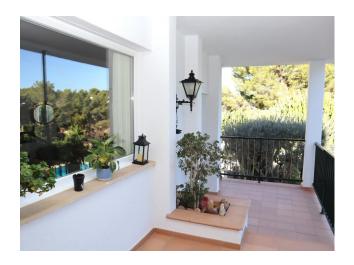

## Ref. 42930 1.240.000 €

3

2

998 m<sup>2</sup>

193 m<sup>2</sup>

This semi-detached, traditional house is located close to the small beach in Santa Ponsa.

To access the property you must go up the outside staircase, through to the entrance hall, which leads into the dining area. To the right is the kitchen and spacious living area. The kitchen was fully renovated a year ago and is now modern and fresh. There is a separate utility room with a laundry sink with an integrated washboard. The property has three bedrooms and two bathrooms. There is central gas heating as well as private h/c air conditioning.

This traditional house also benefits from a guest area, which is located on a lower level as you enter the house. This spacious area is perfect for guests or older children, as it is completely private from the rest of the house.