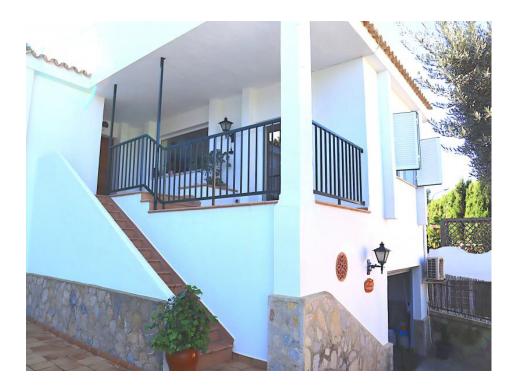

## Ref. 42930 1.240.000 €

3

2

998 m<sup>2</sup>

193 m<sup>2</sup>

This semi-detached, traditional house is located close to the small beach in Santa Ponsa.

To access the property you must go up the outside staircase, through to the entrance hall, which leads into the dining area. To the right is the kitchen and spacious living area. The kitchen was fully renovated a year ago and is now modern and fresh. There is a separate utility room with a laundry sink with an integrated washboard. The property has three bedrooms and two bathrooms. There is central gas heating as well as private h/c air conditioning.

This traditional house also benefits from a guest area, which is located on a lower level as you enter the house. This spacious area is perfect for guests or older children, as it is completely private from the rest of the house.