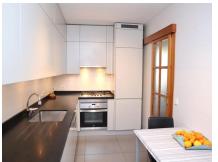

## Ref. 42930 1.240.000 €

3

2

998 m<sup>2</sup>

193 m<sup>2</sup>

This semi-detached, traditional house is located close to the small beach in Santa Ponsa.

To access the property you must go up the outside staircase, through to the entrance hall, which leads into the dining area. To the right is the kitchen and spacious living area. The kitchen was fully renovated a year ago and is now modern and fresh. There is a separate utility room with a laundry sink with an integrated washboard. The property has three bedrooms and two bathrooms. There is central gas heating as well as private h/c air conditioning.