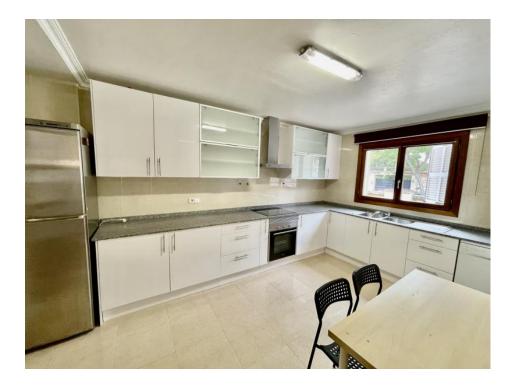

The living area spreads across 2 floors. As you walk in on the main level there is the fully equipped kitchen with breakfast table to your right and straight ahead you will find the spacious living / dining area with access to the terrace. On the left, there is one bedroom with a bathroom and a guest bathroom. The lower level comprises three more bedrooms and two bathrooms. There is also the option to build further rooms on the lower level. From this level, you also have access to the garage and the laundry room.