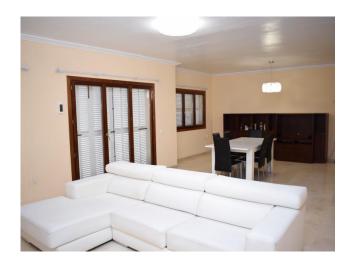

The living area spreads across 2 floors. As you walk in on the main level there is the fully equipped kitchen with breakfast table to your right and straight ahead you will find the spacious living / dining area with access to the terrace. On the left, there is one bedroom with a bathroom and a guest bathroom. The lower level comprises three more bedrooms and two bathrooms. There is also the option to build further rooms on the lower level. From this level, you also have access to the garage and the laundry room.