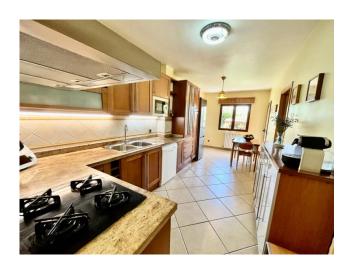

The property was built in 2004 and remains in an excellent condition. The living area is spread across 2 floors. On the ground floor you will find the spacious living room with fire place and the dining area with direct access to the covered terrace, where you can also enjoy your dinner. There is the fully equipped kitchen with laundry room as well as a bedroom with shower bathroom and a large wardrobe area.