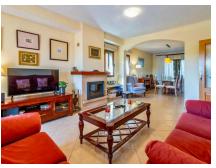

The property was built in 2004 and remains in an excellent condition. The living area is spread across 2 floors. On the ground floor you will find the spacious living room with fire place and the dining area with direct access to the covered terrace, where you can also enjoy your dinner. There is the fully equipped kitchen with laundry room as well as a bedroom with shower bathroom and a large wardrobe area.

### Ref. 41926