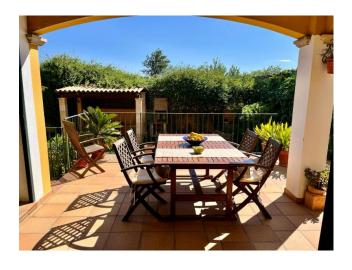

The property was built in 2004 and remains in an excellent condition. The living area is spread across 2 floors. On the ground floor you will find the spacious living room with fire place and the dining area with direct access to the covered terrace, where you can also enjoy your dinner. There is the fully equipped kitchen with laundry room as well as a bedroom with shower bathroom and a large wardrobe area.