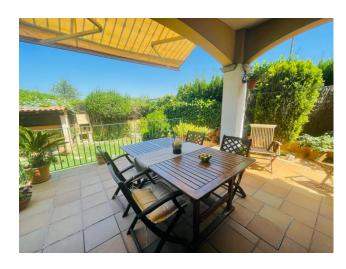

The property was built in 2004 and remains in an excellent condition. The living area is spread across 2 floors. On the ground floor you will find the spacious living room with fire place and the dining area with direct access to the covered terrace, where you can also enjoy your dinner. There is the fully equipped kitchen with laundry room as well as a bedroom with shower bathroom and a large wardrobe area.

On the first floor you have the master bedroom with dressing area, bathroom en suite and a private terrace as well as 2 more bedrooms with a shared bathroom and access to the terrace.

The house is surrounded by a garden with a BBQ, there is a garage and further private parking outside. You have the option to build a swimming pool. More features include air conditioning, aluminium shutters and double glazed windows. This property presents a great family home.