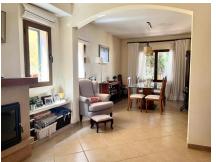

The property was built in 2004 and remains in an excellent condition. The living area is spread across 2 floors. On the ground floor you will find the spacious living room with fire place and the dining area with direct access to the covered terrace, where you can also enjoy your dinner. There is the fully equipped kitchen with laundry room as well as a bedroom with shower bathroom and a large wardrobe area.

### Ref. 41926