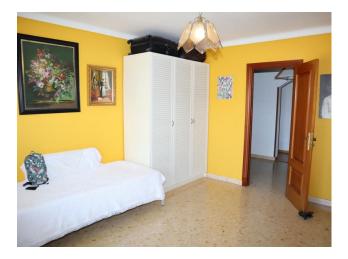

The apartment consists of 4 bedrooms and 2 bathrooms. Features are wooden wardrobes, sliding glass doors with traditional engravings and wooden and marble floors. The current interior is very traditional giving the place the atmosphere of a Mallorquin townhouse.

The spacious apartment offers a great opportunity for refurbishment and giving it a more modern design. It could also be split into 2 separate apartments again and an extra bathroom can easily be added, with all the pipe work still in place.