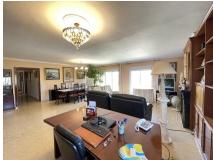

The apartment consists of 4 bedrooms and 2 bathrooms. Features are wooden wardrobes, sliding glass doors with traditional engravings and wooden and marble floors. The current interior is very traditional giving the place the atmosphere of a Mallorquin townhouse.

The spacious apartment offers a great opportunity for refurbishment and giving it a more modern design. It could also be split into 2 separate apartments again and an extra bathroom can easily be added, with all the pipe work still in place.