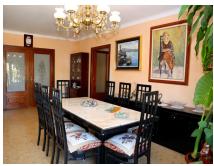

The apartment consists of 4 bedrooms and 2 bathrooms. Features are wooden wardrobes, sliding glass doors with traditional engravings and wooden and marble floors. The current interior is very traditional giving the place the atmosphere of a Mallorquin townhouse.

The spacious apartment offers a great opportunity for refurbishment and giving it a more modern design. It could also be split into 2 separate apartments again and an extra bathroom can easily be added, with all the pipe work still in place.