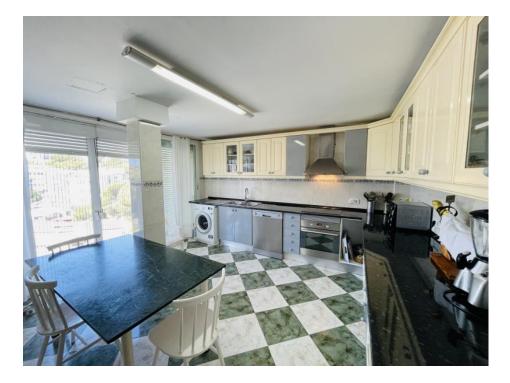

The apartment consists of 4 bedrooms and 2 bathrooms. Features are wooden wardrobes, sliding glass doors with traditional engravings and wooden and marble floors. The current interior is very traditional giving the place the atmosphere of a Mallorquin townhouse.

The spacious apartment offers a great opportunity for refurbishment and giving it a more modern design. It could also be split into 2 separate apartments again and an extra bathroom can easily be added, with all the pipe work still in place.