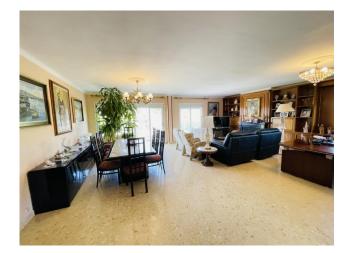

### Ref. 36943 1.165.000 €

This unique, spacious and traditional apartment close to the sea is located in the heart of Palmanova. Two smaller apartments have been made into one spacious apartment on the corner of the building which allows for more privacy. It has only had 2 owners over the years and the current owner bought it from the family who constructed the building making it the most unique apartment in the entire building.

The apartment consists of 4 bedrooms and 2 bathrooms. Features are wooden wardrobes, sliding glass doors with traditional engravings and wooden and marble floors. The current interior is very traditional giving the place the atmosphere of a Mallorquin townhouse.

The spacious apartment offers a great opportunity for refurbishment and giving it a more modern design. It could also be split into 2 separate apartments again and an extra bathroom can easily be added, with all the pipe work still in place.