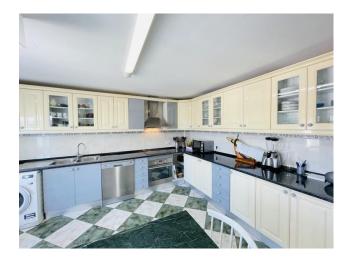

The apartment consists of 4 bedrooms and 2 bathrooms. Features are wooden wardrobes, sliding glass doors with traditional engravings and wooden and marble floors. The current interior is very traditional giving the place the atmosphere of a Mallorquin townhouse.

The spacious apartment offers a great opportunity for refurbishment and giving it a more modern design. It could also be split into 2 separate apartments again and an extra bathroom can easily be added, with all the pipe work still in place.