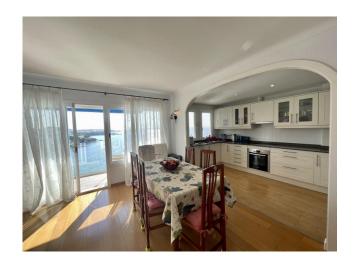

### Ref. 34150 Sold

2

2

39 m<sup>2</sup>

This stunning frontline apartment provides breathtaking panoramic sea views overlooking Palmanova Bay. The apartment has been fully refurbished recently, and the interior provides a modern homely feel. The bright living spaces of the apartment are flooded with natural light. The open-plan kitchen and its layout are perfect for entertaining friends and family. There are wooden floors throughout the entire flat. The apartment also includes electric blinds and there are awnings on the balcony, which surround the whole corner of this beautiful flat.

The frontline apartment has three spacious bedrooms, providing picturesque views of the sea. There are two bathrooms and built-in wardrobes and storage cupboards. The property comes with a parking space and a storage room. This apartment will be perfect for a permanent family home or a holiday home.