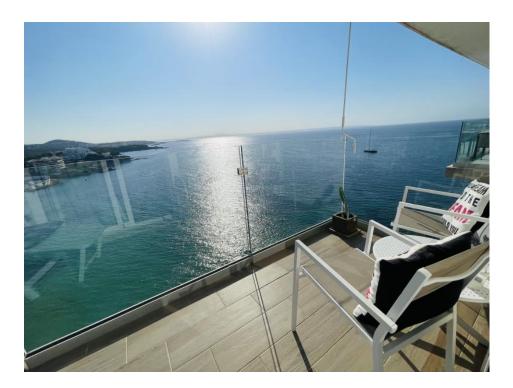

### Ref. 34150 Sold

2

2

39 m<sup>2</sup>

This stunning frontline apartment provides breathtaking panoramic sea views overlooking Palmanova Bay. The apartment has been fully refurbished recently, and the interior provides a modern homely feel. The bright living spaces of the apartment are flooded with natural light. The open-plan kitchen and its layout are perfect for entertaining friends and family. There are wooden floors throughout the entire flat. The apartment also includes electric blinds and there are awnings on the balcony, which surround the whole corner of this beautiful flat.

The frontline apartment has three spacious bedrooms, providing picturesque views of the sea. There are two bathrooms and built-in wardrobes and storage cupboards. The property comes with a parking space and a storage room. This apartment will be perfect for a permanent family home or a holiday home.