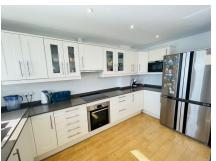

### Ref. 34150 Sold

2

2

39 m<sup>2</sup>

This stunning frontline apartment provides breathtaking panoramic sea views overlooking Palmanova Bay. The apartment has been fully refurbished recently, and the interior provides a modern homely feel. The bright living spaces of the apartment are flooded with natural light. The open-plan kitchen and its layout are perfect for entertaining friends and family. There are wooden floors throughout the entire flat. The apartment also includes electric blinds and there are awnings on the balcony, which surround the whole corner of this beautiful flat.