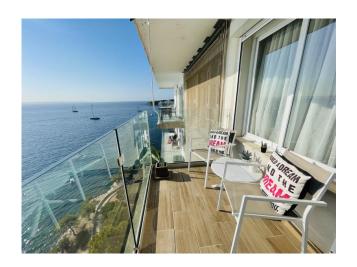

## Palmanova, Calvia

Stunning frontline apartment with breathtaking views overlooking Palmanova Bay

### Ref. 34150 Sold

2

2

39 m<sup>2</sup>

This stunning frontline apartment provides breathtaking panoramic sea views overlooking Palmanova Bay. The apartment has been fully refurbished recently, and the interior provides a modern homely feel. The bright living spaces of the apartment are flooded with natural light. The open-plan kitchen and its layout are perfect for entertaining friends and family. There are wooden floors throughout the entire flat. The apartment also includes electric blinds and there are awnings on the balcony, which surround the whole corner of this beautiful flat.

The town of Palmanova is a lovely beach resort in the municipality of Calvià. Palmanova is set by the sparkling Mediterranean sea on the west coast of Mallorca The long beach with white sea-washed sand has a fine texture and the sea offers crystal clear water.