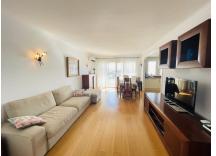

### Ref. 34150 Sold

2

2

39 m<sup>2</sup>

This stunning frontline apartment provides breathtaking panoramic sea views overlooking Palmanova Bay. The apartment has been fully refurbished recently, and the interior provides a modern homely feel. The bright living spaces of the apartment are flooded with natural light. The open-plan kitchen and its layout are perfect for entertaining friends and family. There are wooden floors throughout the entire flat. The apartment also includes electric blinds and there are awnings on the balcony, which surround the whole corner of this beautiful flat.