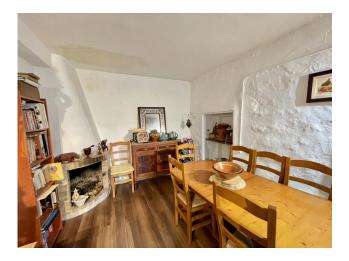

### Ref. 32585 690.000 €

This traditional townhouse is situated in the lovely village of Es Capdella. The living area spreads across 2 floors. The downstairs area consists of the modernized, open plan kitchen with movable kitchen island, the living room with adjacent dining area and one bedroom with one bathroom.

Upstairs there are 3 bedrooms and one bathroom. One bedroom is currently used as a wardrobe / storage. Features include rustic, natural stone walls, wooden floors, ceilings with wooden beams and 2 fireplaces. There is a huge garden surrounding the house with the option to build a pool. The garden has a well and a small shed and there is private parking.