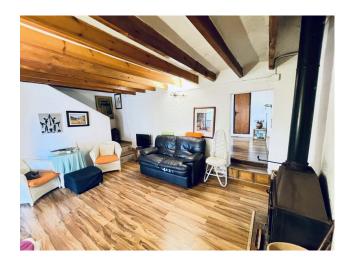

### Ref. 32585 690.000 €

This traditional townhouse is situated in the lovely village of Es Capdella. The living area spreads across 2 floors. The downstairs area consists of the modernized, open plan kitchen with movable kitchen island, the living room with adjacent dining area and one bedroom with one bathroom.

Upstairs there are 3 bedrooms and one bathroom. One bedroom is currently used as a wardrobe / storage. Features include rustic, natural stone walls, wooden floors, ceilings with wooden beams and 2 fireplaces. There is a huge garden surrounding the house with the option to build a pool. The garden has a well and a small shed and there is private parking.