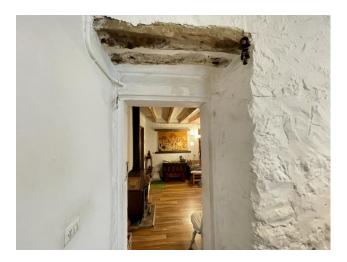

Upstairs there are 3 bedrooms and one bathroom. One bedroom is currently used as a wardrobe / storage. Features include rustic, natural stone walls, wooden floors, ceilings with wooden beams and 2 fireplaces. There is a huge garden surrounding the house with the option to build a pool. The garden has a well and a small shed and there is private parking.