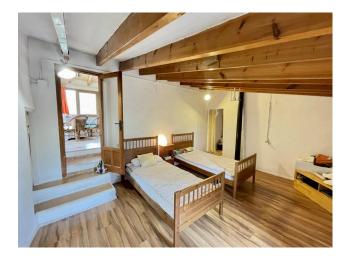

### Ref. 32585 690.000 €

This traditional townhouse is situated in the lovely village of Es Capdella. The living area spreads across 2 floors. The downstairs area consists of the modernized, open plan kitchen with movable kitchen island, the living room with adjacent dining area and one bedroom with one bathroom.

Upstairs there are 3 bedrooms and one bathroom. One bedroom is currently used as a wardrobe / storage. Features include rustic, natural stone walls, wooden floors, ceilings with wooden beams and 2 fireplaces. There is a huge garden surrounding the house with the option to build a pool. The garden has a well and a small shed and there is private parking.