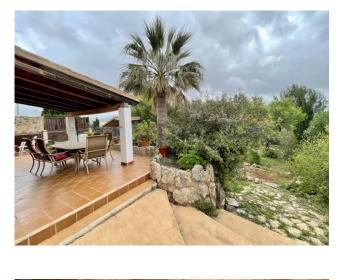

Upstairs there are 3 bedrooms and one bathroom. One bedroom is currently used as a wardrobe / storage. Features include rustic, natural stone walls, wooden floors, ceilings with wooden beams and 2 fireplaces. There is a huge garden surrounding the house with the option to build a pool. The garden has a well and a small shed and there is private parking.

You can enjoy panoramic views towards the mountains and into the surrounding areas with lots of trees and greenery. Es Capdellà is a picturesque mountain village nestled in the Tramuntana mountain range and is located between the larger towns of Calvià and Andratx in the southwest of Mallorca.