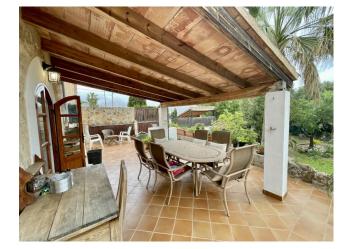

### Ref. 32585 690.000 €

This traditional townhouse is situated in the lovely village of Es Capdella. The living area spreads across 2 floors. The downstairs area consists of the modernized, open plan kitchen with movable kitchen island, the living room with adjacent dining area and one bedroom with one bathroom.

Upstairs there are 3 bedrooms and one bathroom. One bedroom is currently used as a wardrobe / storage. Features include rustic, natural stone walls, wooden floors, ceilings with wooden beams and 2 fireplaces. There is a huge garden surrounding the house with the option to build a pool. The garden has a well and a small shed and there is private parking.