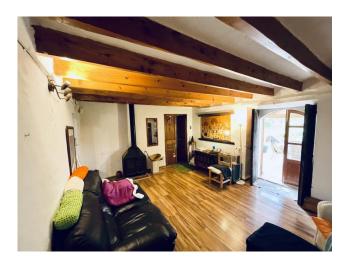

Upstairs there are 3 bedrooms and one bathroom. One bedroom is currently used as a wardrobe / storage. Features include rustic, natural stone walls, wooden floors, ceilings with wooden beams and 2 fireplaces. There is a huge garden surrounding the house with the option to build a pool. The garden has a well and a small shed and there is private parking.