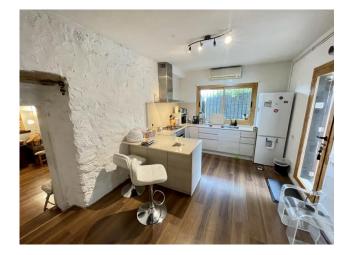

### Ref. 32585 690.000 €

This traditional townhouse is situated in the lovely village of Es Capdella. The living area spreads across 2 floors. The downstairs area consists of the modernized, open plan kitchen with movable kitchen island, the living room with adjacent dining area and one bedroom with one bathroom.

Upstairs there are 3 bedrooms and one bathroom. One bedroom is currently used as a wardrobe / storage. Features include rustic, natural stone walls, wooden floors, ceilings with wooden beams and 2 fireplaces. There is a huge garden surrounding the house with the option to build a pool. The garden has a well and a small shed and there is private parking.