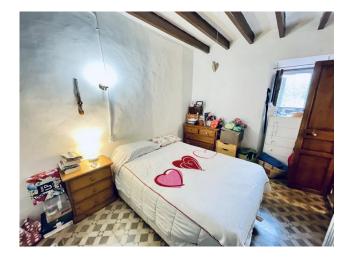

Upstairs there are 3 bedrooms and one bathroom. One bedroom is currently used as a wardrobe / storage. Features include rustic, natural stone walls, wooden floors, ceilings with wooden beams and 2 fireplaces. There is a huge garden surrounding the house with the option to build a pool. The garden has a well and a small shed and there is private parking.