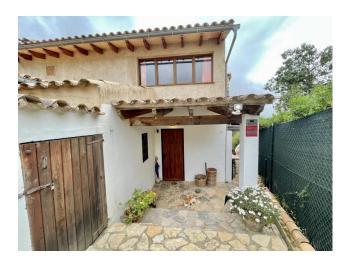

### Calvia - Es Capdella, Calvia

Charming rustic townhouse in Es Capdella

### Ref. 32585 690.000 €

This traditional townhouse is situated in the lovely village of Es Capdella. The living area spreads across 2 floors. The downstairs area consists of the modernized, open plan kitchen with movable kitchen island, the living room with adjacent dining area and one bedroom with one bathroom.

Upstairs there are 3 bedrooms and one bathroom. One bedroom is currently used as a wardrobe / storage. Features include rustic, natural stone walls, wooden floors, ceilings with wooden beams and 2 fireplaces. There is a huge garden surrounding the house with the option to build a pool. The garden has a well and a small shed and there is private parking.