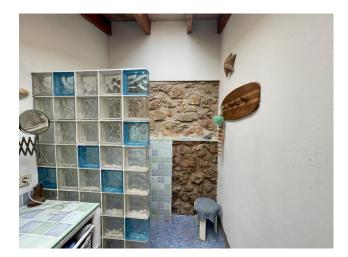

Upstairs there are 3 bedrooms and one bathroom. One bedroom is currently used as a wardrobe / storage. Features include rustic, natural stone walls, wooden floors, ceilings with wooden beams and 2 fireplaces. There is a huge garden surrounding the house with the option to build a pool. The garden has a well and a small shed and there is private parking.