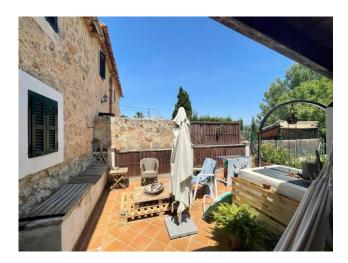

Upstairs there are 3 bedrooms and one bathroom. One bedroom is currently used as a wardrobe / storage. Features include rustic, natural stone walls, wooden floors, ceilings with wooden beams and 2 fireplaces. There is a huge garden surrounding the house with the option to build a pool. The garden has a well and a small shed and there is private parking.

You can enjoy panoramic views towards the mountains and into the surrounding areas with lots of trees and greenery. Es Capdellà is a picturesque mountain village nestled in the Tramuntana mountain range and is located between the larger towns of Calvià and Andratx in the southwest of Mallorca.