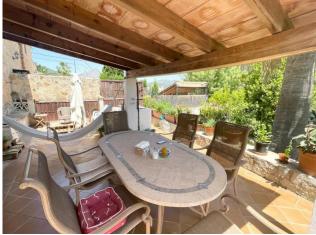

### Ref. 32585 690.000 €

This traditional townhouse is situated in the lovely village of Es Capdella. The living area spreads across 2 floors. The downstairs area consists of the modernized, open plan kitchen with movable kitchen island, the living room with adjacent dining area and one bedroom with one bathroom.

Upstairs there are 3 bedrooms and one bathroom. One bedroom is currently used as a wardrobe / storage. Features include rustic, natural stone walls, wooden floors, ceilings with wooden beams and 2 fireplaces. There is a huge garden surrounding the house with the option to build a pool. The garden has a well and a small shed and there is private parking.