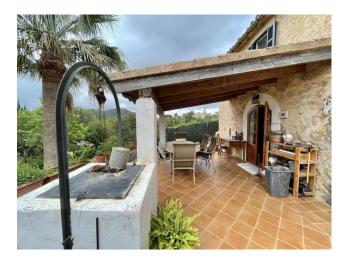

Upstairs there are 3 bedrooms and one bathroom. One bedroom is currently used as a wardrobe / storage. Features include rustic, natural stone walls, wooden floors, ceilings with wooden beams and 2 fireplaces. There is a huge garden surrounding the house with the option to build a pool. The garden has a well and a small shed and there is private parking.

You can enjoy panoramic views towards the mountains and into the surrounding areas with lots of trees and greenery. Es Capdellà is a picturesque mountain village nestled in the Tramuntana mountain range and is located between the larger towns of Calvià and Andratx in the southwest of Mallorca.