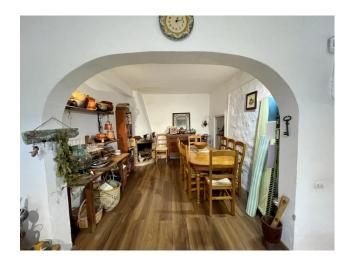

### Ref. 32585 690.000 €

This traditional townhouse is situated in the lovely village of Es Capdella. The living area spreads across 2 floors. The downstairs area consists of the modernized, open plan kitchen with movable kitchen island, the living room with adjacent dining area and one bedroom with one bathroom.

Upstairs there are 3 bedrooms and one bathroom. One bedroom is currently used as a wardrobe / storage. Features include rustic, natural stone walls, wooden floors, ceilings with wooden beams and 2 fireplaces. There is a huge garden surrounding the house with the option to build a pool. The garden has a well and a small shed and there is private parking.