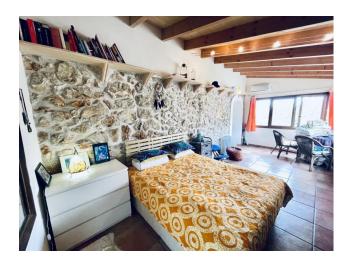

Upstairs there are 3 bedrooms and one bathroom. One bedroom is currently used as a wardrobe / storage. Features include rustic, natural stone walls, wooden floors, ceilings with wooden beams and 2 fireplaces. There is a huge garden surrounding the house with the option to build a pool. The garden has a well and a small shed and there is private parking.