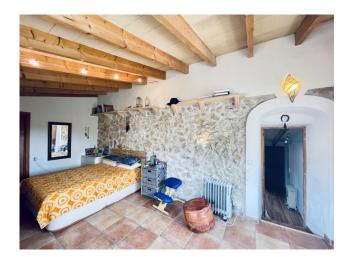

Upstairs there are 3 bedrooms and one bathroom. One bedroom is currently used as a wardrobe / storage. Features include rustic, natural stone walls, wooden floors, ceilings with wooden beams and 2 fireplaces. There is a huge garden surrounding the house with the option to build a pool. The garden has a well and a small shed and there is private parking.