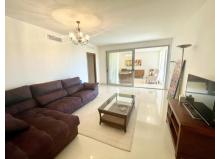

### Ref. 24643 Sold

This spacious and sunny apartment is located in a renowned community of Sol de Mallorca.

The living area of the apartment has a hall with a guest toilet on entry. The large separate kitchen comes fully equipped and has a useful utility room. The spacious living-dining room with a modern office space leads out to a large terrace with a fantastic panoramic view of the sea and the beautiful surrounding green forest area. Moreover, the apartment features 3 bedrooms and 2 bathrooms with a lot of cupboard space. The apartment has individual air conditioning in every room, central gas heating, private underground parking and a storage room.