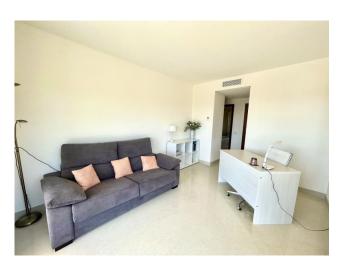

### Ref. 24643 Sold

This spacious and sunny apartment is located in a renowned community of Sol de Mallorca.

The living area of the apartment has a hall with a guest toilet on entry. The large separate kitchen comes fully equipped and has a useful utility room. The spacious living-dining room with a modern office space leads out to a large terrace with a fantastic panoramic view of the sea and the beautiful surrounding green forest area. Moreover, the apartment features 3 bedrooms and 2 bathrooms with a lot of cupboard space. The apartment has individual air conditioning in every room, central gas heating, private underground parking and a storage room.