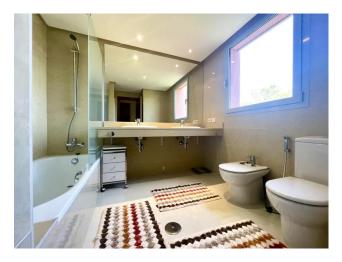

### Ref. 24643 Sold

This spacious and sunny apartment is located in a renowned community of Sol de Mallorca.

The living area of the apartment has a hall with a guest toilet on entry. The large separate kitchen comes fully equipped and has a useful utility room. The spacious living-dining room with a modern office space leads out to a large terrace with a fantastic panoramic view of the sea and the beautiful surrounding green forest area. Moreover, the apartment features 3 bedrooms and 2 bathrooms with a lot of cupboard space. The apartment has individual air conditioning in every room, central gas heating, private underground parking and a storage room.