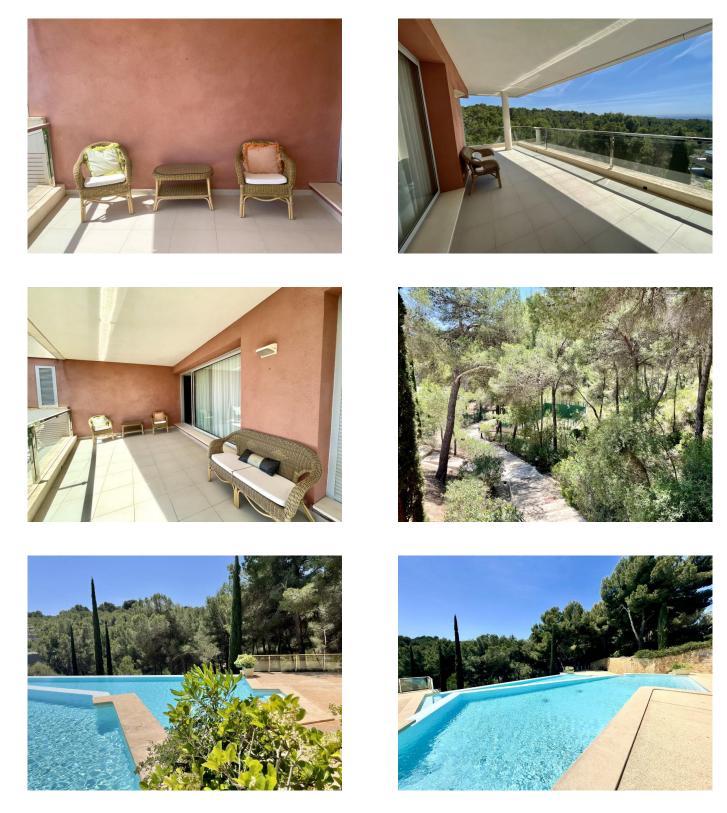

### Ref. 24643 Sold

This spacious and sunny apartment is located in a renowned community of Sol de Mallorca.

The living area of the apartment has a hall with a guest toilet on entry. The large separate kitchen comes fully equipped and has a useful utility room. The spacious living-dining room with a modern office space leads out to a large terrace with a fantastic panoramic view of the sea and the beautiful surrounding green forest area. Moreover, the apartment features 3 bedrooms and 2 bathrooms with a lot of cupboard space. The apartment has individual air conditioning in every room, central gas heating, private underground parking and a storage room.

The community is surrounded by forest and various beautiful bays are within walking distance away. It has 2 beautiful swimming pools for adults and children, a paddle tennis court, and a concierge service.

Sol de Mallorca is a perfect area for families, as it is a beautiful, quiet and safe area with amazing views. The beaches are close by, as well as several golf courses and international schools. Palma is about 15 minutes away by car.