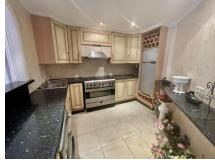

#### Ref. 22940 795.000 €

This marvelous front-line apartment with direct sea access is located in Torrenova.

The living area spreads over 100 m2 and offers 2 double bedrooms and 2 bathrooms. There is also a fully fitted kitchen as well as a spacious living area.