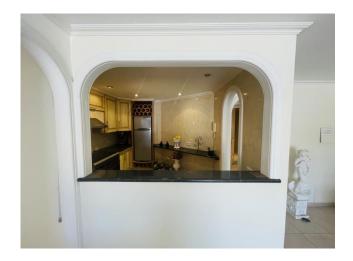

#### Ref. 22940 795.000 €

This marvelous front-line apartment with direct sea access is located in Torrenova.

The living area spreads over 100 m2 and offers 2 double bedrooms and 2 bathrooms. There is also a fully fitted kitchen as well as a spacious living area.