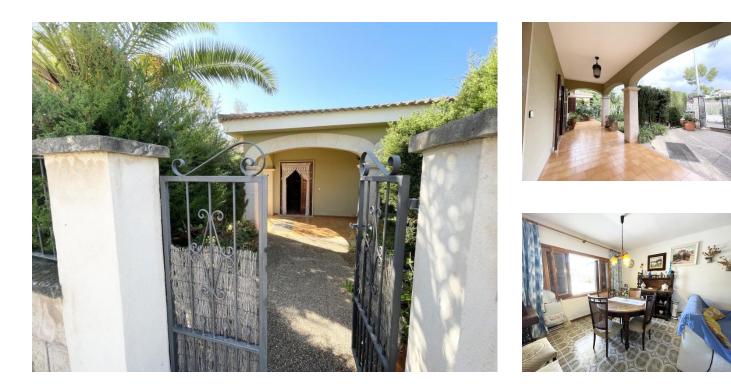

### Traditional semi-detached house in a quiet location in Santa Ponsa

### Ref. 41827 750.000 €

This traditional semi-detached house is situated in the area of Sa Morisca in Santa Ponsa. This is a very quiet area between the centre of Santa Ponsa and Nova Santa Ponsa / Port Adriano. The house has 4 bedrooms and 2 bathrooms all located on the entrance level. On this floor there is the living area and the kitchen as well. From the living area you have access to the large covered terrace.

The house is surrounded by a private garden and there is a covered terrace in the entrance area as well. You have the option to build a pool in the garden. The property has a large basement which offers lots of storage space and gives rom for 2 cars. The house has been built in a traditional style. You can move in as it is or you could refurbish and modernize it completely.

The area of Sa Morisca has become very popular during the last few years. Many contemporary and modern villas have been built there recently. It is surrounded by green zones and there are different hiking trails around. The area is about a 5 minute drive away from Port Adriano. The centre of Santa Ponsa is also only a few minutes away.