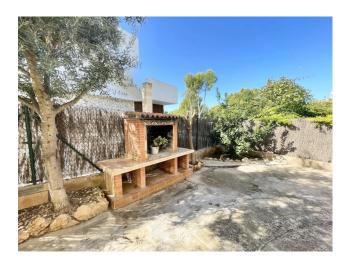

The house is surrounded by a private garden and there is a covered terrace in the entrance area as well. You have the option to build a pool in the garden. The property has a large basement which offers lots of storage space and gives rom for 2 cars. The house has been built in a traditional style. You can move in as it is or you could refurbish and modernize it completely.