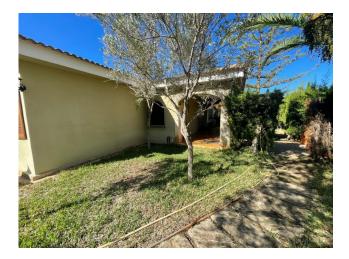

### Ref. 41827 750.000 €

This traditional semi-detached house is situated in the area of Sa Morisca in Santa Ponsa. This is a very quiet area between the centre of Santa Ponsa and Nova Santa Ponsa / Port Adriano. The house has 4 bedrooms and 2 bathrooms all located on the entrance level. On this floor there is the living area and the kitchen as well. From the living area you have access to the large covered terrace.

The house is surrounded by a private garden and there is a covered terrace in the entrance area as well. You have the option to build a pool in the garden. The property has a large basement which offers lots of storage space and gives rom for 2 cars. The house has been built in a traditional style. You can move in as it is or you could refurbish and modernize it completely.