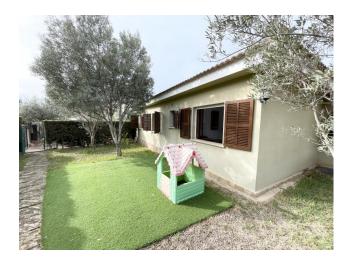

### Ref. 41827 750.000 €

This traditional semi-detached house is situated in the area of Sa Morisca in Santa Ponsa. This is a very quiet area between the centre of Santa Ponsa and Nova Santa Ponsa / Port Adriano. The house has 4 bedrooms and 2 bathrooms all located on the entrance level. On this floor there is the living area and the kitchen as well. From the living area you have access to the large covered terrace.

The house is surrounded by a private garden and there is a covered terrace in the entrance area as well. You have the option to build a pool in the garden. The property has a large basement which offers lots of storage space and gives rom for 2 cars. The house has been built in a traditional style. You can move in as it is or you could refurbish and modernize it completely.