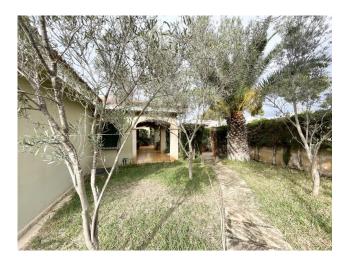

### Traditional semi-detached house in a quiet location in Santa Ponsa

### Ref. 41827 750.000 €

This traditional semi-detached house is situated in the area of Sa Morisca in Santa Ponsa. This is a very quiet area between the centre of Santa Ponsa and Nova Santa Ponsa / Port Adriano. The house has 4 bedrooms and 2 bathrooms all located on the entrance level. On this floor there is the living area and the kitchen as well. From the living area you have access to the large covered terrace.

The house is surrounded by a private garden and there is a covered terrace in the entrance area as well. You have the option to build a pool in the garden. The property has a large basement which offers lots of storage space and gives rom for 2 cars. The house has been built in a traditional style. You can move in as it is or you could refurbish and modernize it completely.