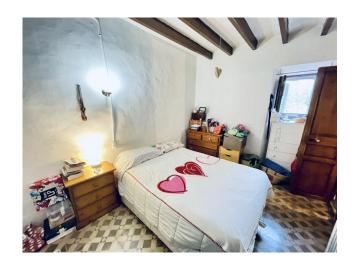

This traditional townhouse is situated in the lovely village of Es Capdella. The living area spreads across 2 floors. The downstairs area consists of the modernized, open plan kitchen with movable kitchen island, the living room with adjacent dining area and one bedroom with one bathroom.

Upstairs there are 3 bedrooms and one bathroom. One bedroom is currently used as a wardrobe / storage. Features include rustic, natural stone walls, wooden floors, ceilings with wooden beams and 2 fireplaces. There is a huge garden surrounding the house with the option to build a pool. The garden has a well and a small shed and there is private parking.