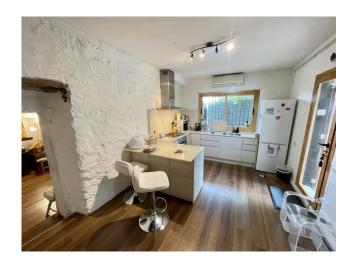

This traditional townhouse is situated in the lovely village of Es Capdella. The living area spreads across 2 floors. The downstairs area consists of the modernized, open plan kitchen with movable kitchen island, the living room with adjacent dining area and one bedroom with one bathroom.