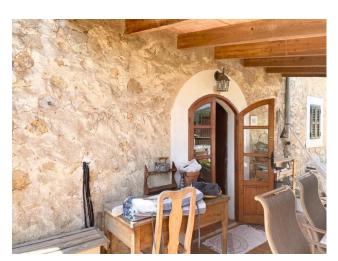

This traditional townhouse is situated in the lovely village of Es Capdella. The living area spreads across 2 floors. The downstairs area consists of the modernized, open plan kitchen with movable kitchen island, the living room with adjacent dining area and one bedroom with one bathroom.

Upstairs there are 3 bedrooms and one bathroom. One bedroom is currently used as a wardrobe / storage. Features include rustic, natural stone walls, wooden floors, ceilings with wooden beams and 2 fireplaces. There is a huge garden surrounding the house with the option to build a pool. The garden has a well and a small shed and there is private parking.