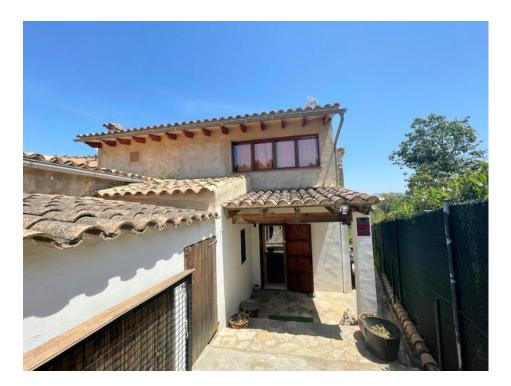

### Calvia - Es Capdella, Calvia

Charming rustic townhouse in Es Capdella

Ref. 23907 690.000€

4

2

749 m

146 m<sup>2</sup>

146 m<sup>2</sup>

This traditional townhouse is situated in the lovely village of Es Capdella. The living area spreads across 2 floors. The downstairs area consists of the modernized, open plan kitchen with movable kitchen island, the living room with adjacent dining area and one bedroom with one bathroom.

Upstairs there are 3 bedrooms and one bathroom. One bedroom is currently used as a wardrobe / storage. Features include rustic, natural stone walls, wooden floors, ceilings with wooden beams and 2 fireplaces. There is a huge garden surrounding the house with the option to build a pool. The garden has a well and a small shed and there is private parking.

You can enjoy panoramic views towards the mountains and into the surrounding areas with lots of trees and greenery. Es Capdellà is a picturesque mountain village nestled in the Tramuntana mountain range and is located between the larger towns of Calvià and Andratx in the southwest of Mallorca.