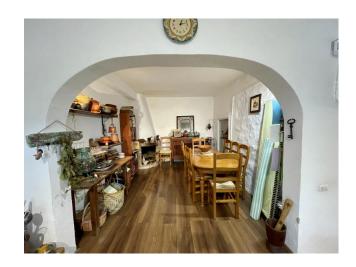

This traditional townhouse is situated in the lovely village of Es Capdella. The living area spreads across 2 floors. The downstairs area consists of the modernized, open plan kitchen with movable kitchen island, the living room with adjacent dining area and one bedroom with one bathroom.

Upstairs there are 3 bedrooms and one bathroom. One bedroom is currently used as a wardrobe / storage. Features include rustic, natural stone walls, wooden floors, ceilings with wooden beams and 2 fireplaces. There is a huge garden surrounding the house with the option to build a pool. The garden has a well and a small shed and there is private parking.