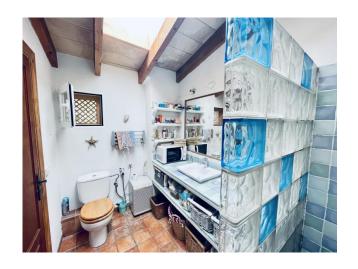

This traditional townhouse is situated in the lovely village of Es Capdella. The living area spreads across 2 floors. The downstairs area consists of the modernized, open plan kitchen with movable kitchen island, the living room with adjacent dining area and one bedroom with one bathroom.

Upstairs there are 3 bedrooms and one bathroom. One bedroom is currently used as a wardrobe / storage. Features include rustic, natural stone walls, wooden floors, ceilings with wooden beams and 2 fireplaces. There is a huge garden surrounding the house with the option to build a pool. The garden has a well and a small shed and there is private parking.