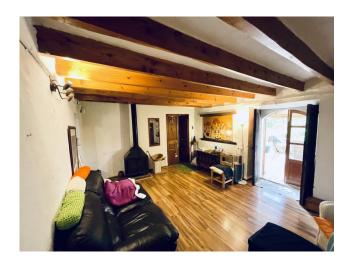

This traditional townhouse is situated in the lovely village of Es Capdella. The living area spreads across 2 floors. The downstairs area consists of the modernized, open plan kitchen with movable kitchen island, the living room with adjacent dining area and one bedroom with one bathroom.

Upstairs there are 3 bedrooms and one bathroom. One bedroom is currently used as a wardrobe / storage. Features include rustic, natural stone walls, wooden floors, ceilings with wooden beams and 2 fireplaces. There is a huge garden surrounding the house with the option to build a pool. The garden has a well and a small shed and there is private parking.