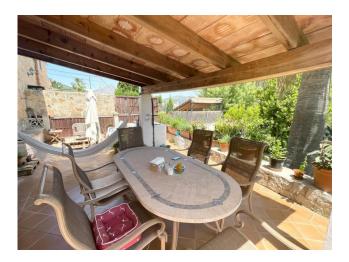

This traditional townhouse is situated in the lovely village of Es Capdella. The living area spreads across 2 floors. The downstairs area consists of the modernized, open plan kitchen with movable kitchen island, the living room with adjacent dining area and one bedroom with one bathroom.

Upstairs there are 3 bedrooms and one bathroom. One bedroom is currently used as a wardrobe / storage. Features include rustic, natural stone walls, wooden floors, ceilings with wooden beams and 2 fireplaces. There is a huge garden surrounding the house with the option to build a pool. The garden has a well and a small shed and there is private parking.