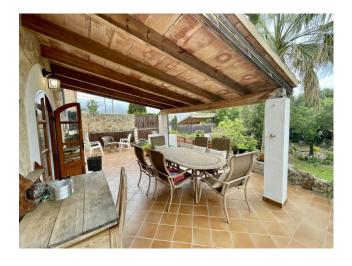

This traditional townhouse is situated in the lovely village of Es Capdella. The living area spreads across 2 floors. The downstairs area consists of the modernized, open plan kitchen with movable kitchen island, the living room with adjacent dining area and one bedroom with one bathroom.

Upstairs there are 3 bedrooms and one bathroom. One bedroom is currently used as a wardrobe / storage. Features include rustic, natural stone walls, wooden floors, ceilings with wooden beams and 2 fireplaces. There is a huge garden surrounding the house with the option to build a pool. The garden has a well and a small shed and there is private parking.