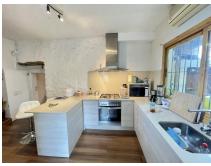

This traditional townhouse is situated in the lovely village of Es Capdella. The living area spreads across 2 floors. The downstairs area consists of the modernized, open plan kitchen with movable kitchen island, the living room with adjacent dining area and one bedroom with one bathroom.