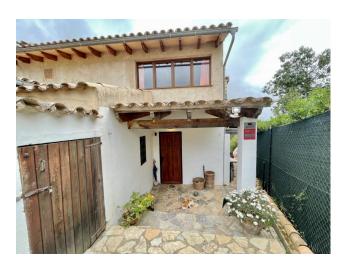

### Calvia - Es Capdella, Calvia

Charming rustic townhouse in Es Capdella

Ref. 23907 690.000€

4

2

749 m

146 m<sup>2</sup>

146 m<sup>2</sup>

This traditional townhouse is situated in the lovely village of Es Capdella. The living area spreads across 2 floors. The downstairs area consists of the modernized, open plan kitchen with movable kitchen island, the living room with adjacent dining area and one bedroom with one bathroom.

Upstairs there are 3 bedrooms and one bathroom. One bedroom is currently used as a wardrobe / storage. Features include rustic, natural stone walls, wooden floors, ceilings with wooden beams and 2 fireplaces. There is a huge garden surrounding the house with the option to build a pool. The garden has a well and a small shed and there is private parking.

You can enjoy panoramic views towards the mountains and into the surrounding areas with lots of trees and greenery. Es Capdellà is a picturesque mountain village nestled in the Tramuntana mountain range and is located between the larger towns of Calvià and Andratx in the southwest of Mallorca.