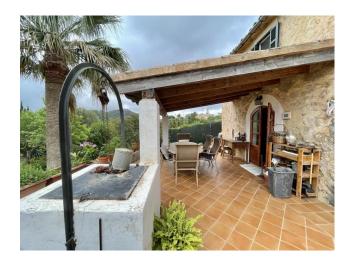

This traditional townhouse is situated in the lovely village of Es Capdella. The living area spreads across 2 floors. The downstairs area consists of the modernized, open plan kitchen with movable kitchen island, the living room with adjacent dining area and one bedroom with one bathroom.

Upstairs there are 3 bedrooms and one bathroom. One bedroom is currently used as a wardrobe / storage. Features include rustic, natural stone walls, wooden floors, ceilings with wooden beams and 2 fireplaces. There is a huge garden surrounding the house with the option to build a pool. The garden has a well and a small shed and there is private parking.

You can enjoy panoramic views towards the mountains and into the surrounding areas with lots of trees and greenery. Es Capdellà is a picturesque mountain village nestled in the Tramuntana mountain range and is located between the larger towns of Calvià and Andratx in the southwest of Mallorca.