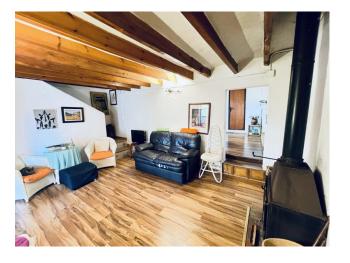

This traditional townhouse is situated in the lovely village of Es Capdella. The living area spreads across 2 floors. The downstairs area consists of the modernized, open plan kitchen with movable kitchen island, the living room with adjacent dining area and one bedroom with one bathroom.

Upstairs there are 3 bedrooms and one bathroom. One bedroom is currently used as a wardrobe / storage. Features include rustic, natural stone walls, wooden floors, ceilings with wooden beams and 2 fireplaces. There is a huge garden surrounding the house with the option to build a pool. The garden has a well and a small shed and there is private parking.