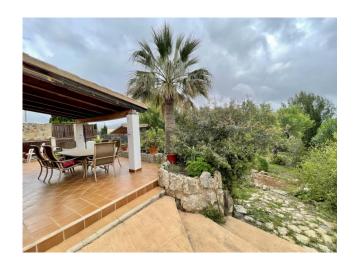

This traditional townhouse is situated in the lovely village of Es Capdella. The living area spreads across 2 floors. The downstairs area consists of the modernized, open plan kitchen with movable kitchen island, the living room with adjacent dining area and one bedroom with one bathroom.

Upstairs there are 3 bedrooms and one bathroom. One bedroom is currently used as a wardrobe / storage. Features include rustic, natural stone walls, wooden floors, ceilings with wooden beams and 2 fireplaces. There is a huge garden surrounding the house with the option to build a pool. The garden has a well and a small shed and there is private parking.

You can enjoy panoramic views towards the mountains and into the surrounding areas with lots of trees and greenery. Es Capdellà is a picturesque mountain village nestled in the Tramuntana mountain range and is located between the larger towns of Calvià and Andratx in the southwest of Mallorca.