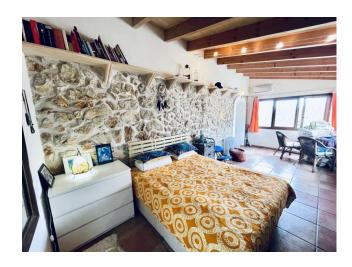

This traditional townhouse is situated in the lovely village of Es Capdella. The living area spreads across 2 floors. The downstairs area consists of the modernized, open plan kitchen with movable kitchen island, the living room with adjacent dining area and one bedroom with one bathroom.

Upstairs there are 3 bedrooms and one bathroom. One bedroom is currently used as a wardrobe / storage. Features include rustic, natural stone walls, wooden floors, ceilings with wooden beams and 2 fireplaces. There is a huge garden surrounding the house with the option to build a pool. The garden has a well and a small shed and there is private parking.