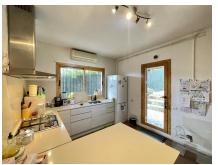

This traditional townhouse is situated in the lovely village of Es Capdella. The living area spreads across 2 floors. The downstairs area consists of the modernized, open plan kitchen with movable kitchen island, the living room with adjacent dining area and one bedroom with one bathroom.