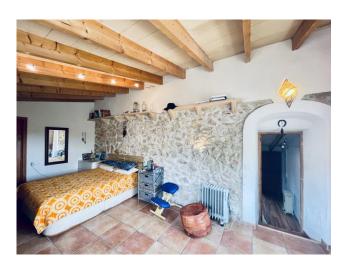

This traditional townhouse is situated in the lovely village of Es Capdella. The living area spreads across 2 floors. The downstairs area consists of the modernized, open plan kitchen with movable kitchen island, the living room with adjacent dining area and one bedroom with one bathroom.

Upstairs there are 3 bedrooms and one bathroom. One bedroom is currently used as a wardrobe / storage. Features include rustic, natural stone walls, wooden floors, ceilings with wooden beams and 2 fireplaces. There is a huge garden surrounding the house with the option to build a pool. The garden has a well and a small shed and there is private parking.