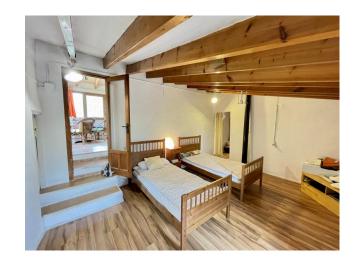

This traditional townhouse is situated in the lovely village of Es Capdella. The living area spreads across 2 floors. The downstairs area consists of the modernized, open plan kitchen with movable kitchen island, the living room with adjacent dining area and one bedroom with one bathroom.

Upstairs there are 3 bedrooms and one bathroom. One bedroom is currently used as a wardrobe / storage. Features include rustic, natural stone walls, wooden floors, ceilings with wooden beams and 2 fireplaces. There is a huge garden surrounding the house with the option to build a pool. The garden has a well and a small shed and there is private parking.