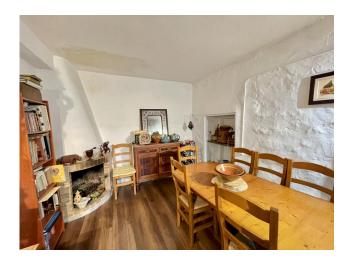

This traditional townhouse is situated in the lovely village of Es Capdella. The living area spreads across 2 floors. The downstairs area consists of the modernized, open plan kitchen with movable kitchen island, the living room with adjacent dining area and one bedroom with one bathroom.

Upstairs there are 3 bedrooms and one bathroom. One bedroom is currently used as a wardrobe / storage. Features include rustic, natural stone walls, wooden floors, ceilings with wooden beams and 2 fireplaces. There is a huge garden surrounding the house with the option to build a pool. The garden has a well and a small shed and there is private parking.