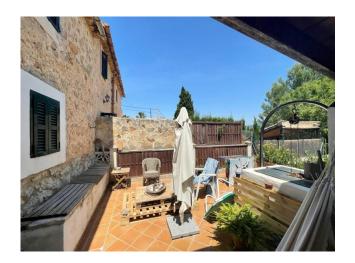

This traditional townhouse is situated in the lovely village of Es Capdella. The living area spreads across 2 floors. The downstairs area consists of the modernized, open plan kitchen with movable kitchen island, the living room with adjacent dining area and one bedroom with one bathroom.

Upstairs there are 3 bedrooms and one bathroom. One bedroom is currently used as a wardrobe / storage. Features include rustic, natural stone walls, wooden floors, ceilings with wooden beams and 2 fireplaces. There is a huge garden surrounding the house with the option to build a pool. The garden has a well and a small shed and there is private parking.