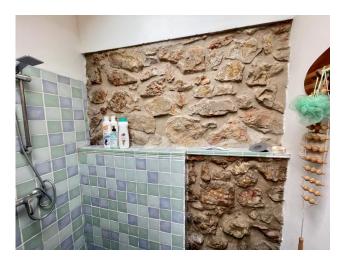

Upstairs there are 3 bedrooms and one bathroom. One bedroom is currently used as a wardrobe / storage. Features include rustic, natural stone walls, wooden floors, ceilings with wooden beams and 2 fireplaces. There is a huge garden surrounding the house with the option to build a pool. The garden has a well and a small shed and there is private parking.