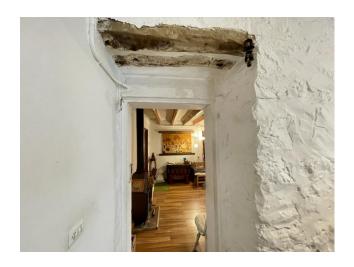

Upstairs there are 3 bedrooms and one bathroom. One bedroom is currently used as a wardrobe / storage. Features include rustic, natural stone walls, wooden floors, ceilings with wooden beams and 2 fireplaces. There is a huge garden surrounding the house with the option to build a pool. The garden has a well and a small shed and there is private parking.