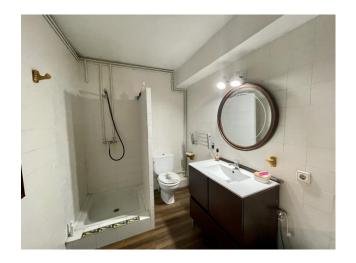

This traditional townhouse is situated in the lovely village of Es Capdella. The living area spreads across 2 floors. The downstairs area consists of the modernized, open plan kitchen with movable kitchen island, the living room with adjacent dining area and one bedroom with one bathroom.

Upstairs there are 3 bedrooms and one bathroom. One bedroom is currently used as a wardrobe / storage. Features include rustic, natural stone walls, wooden floors, ceilings with wooden beams and 2 fireplaces. There is a huge garden surrounding the house with the option to build a pool. The garden has a well and a small shed and there is private parking.