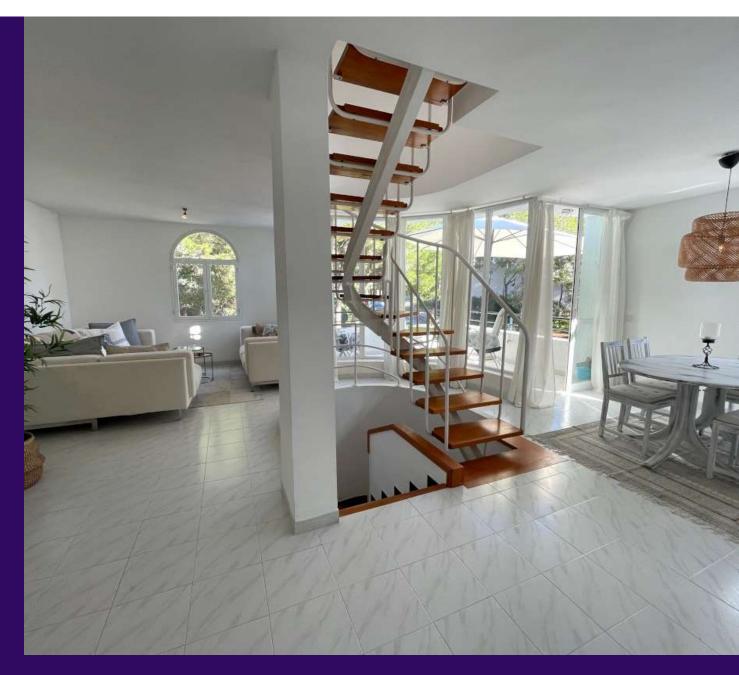

# Townhouse in Sol de Mallorca

This attractive corner townhouse is situated on a quiet road in Sol de Mallorca.

This wonderful southeastfacing property has a lot of natural light.

Through the entry-level on the right-hand side, you walk into the bright integrated kitchen. Continue into the luminous and spacious living room with a guest bathroom.

The stairs lead downstairs to the three double comfortable bedrooms and two bathrooms one of which is en-suite. On the upper level, there is a roof terrace ideal for wining and dining, The upper level has a laundry area as well.