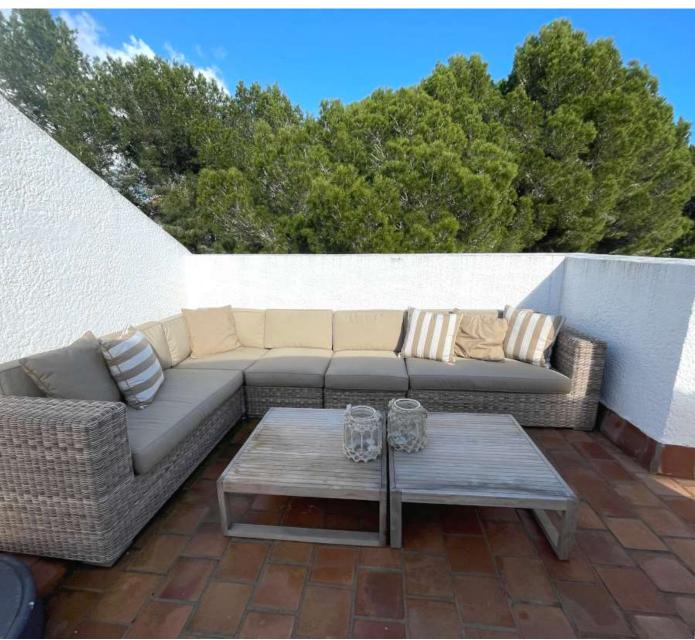

The stairs lead downstairs to the three double comfortable bedrooms and two bathrooms one of which is en-suite. On the upper level, there is a roof terrace ideal for wining and dining, The upper level has a laundry area as well.

The townhouse has its own garage for parking/storage, big enough to fit 2 cars and has a lovely community pool.

The house has lift access from the parking area.