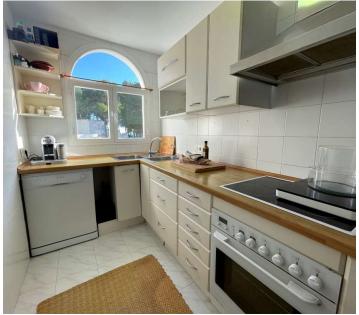

# Townhouse in Sol de Mallorca

This attractive corner townhouse is situated on a quiet road in Sol de Mallorca.

This wonderful southeastfacing property has a lot of natural light.

Through the entry-level on the right-hand side, you walk into the bright integrated kitchen. Continue into the luminous and spacious living room with a guest bathroom.

### **Features**

- Integrated kitchen
- Dishwasher
- Built in wardrobes
- Fireplace
- Pool
- Garden
- · Laundry room
- Washing machine
- Storage
- Communal area
- Terrace
- orientation south-east

Real Estate · Inmobiliaria · Immobilien